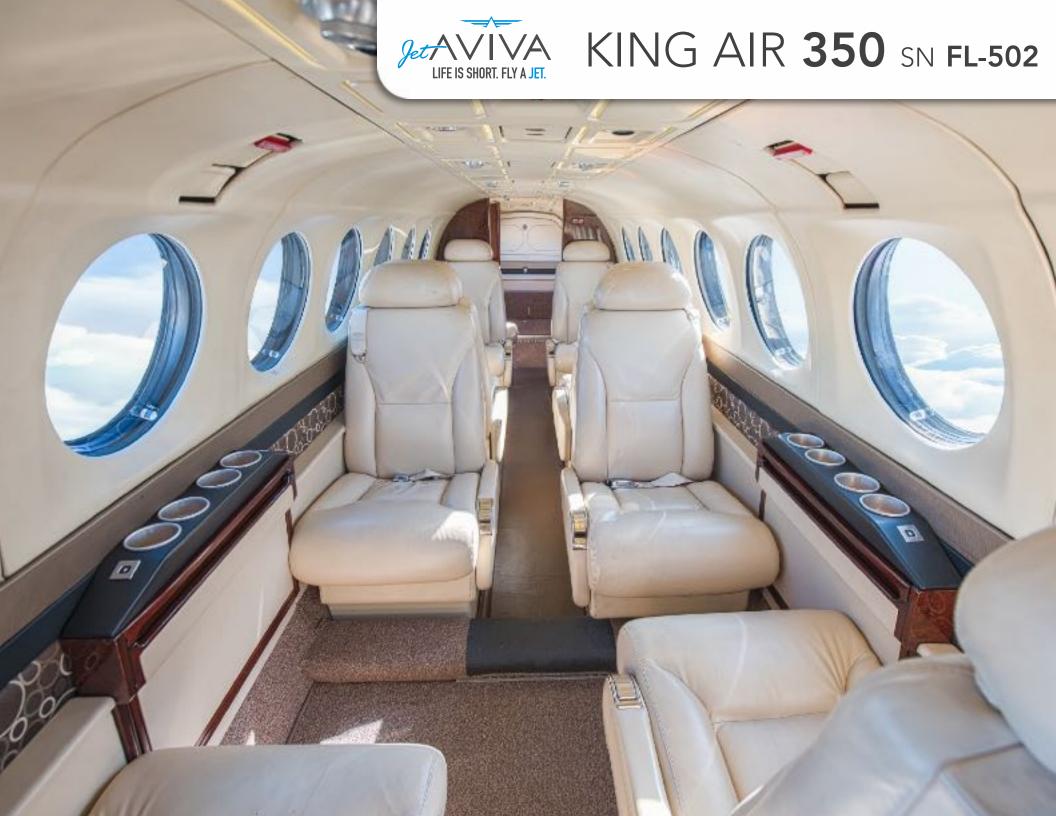

## **INTERIOR & CABIN:**

2014 Interior refurbishment
Nine (9) Passenger Cabria Vanilla Leather
High gloss woodwork throughout
Fwd Refreshment Center / Dual MID Pyramid Cabinets
Four (4) Executive writing tables