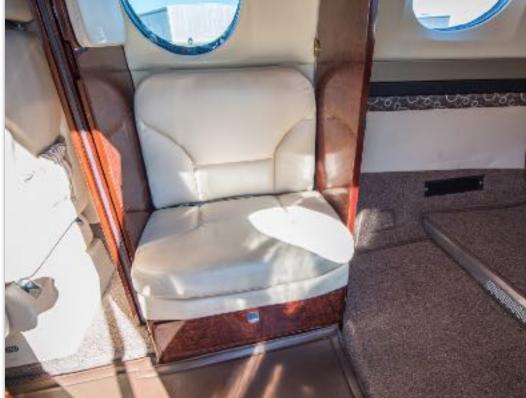

## **INTERIOR & CABIN:**

2014 Interior refurbishment
Nine (9) Passenger Cabria Vanilla Leather
High gloss woodwork throughout
Fwd Refreshment Center / Dual MID Pyramid Cabinets
Four (4) Executive writing tables