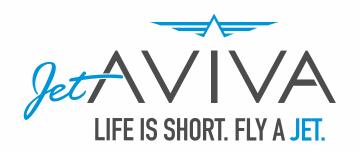

# KING AIR 350

SN **FL-502** 

YEAR & MODEL: 2006 KING AIR 350

**SERIAL NUMBER: FL-502** 

**REGISTRATION: N209BB** 

**AIRFRAME TT: 10,699 SNEW** 

**ENGINE TT: 2,158 / 904 TT SOH** 

**LOCATION:** CLEWISTON, FL

## AIRFRAME:

2006 Airframe 10,699 Hours TTAF