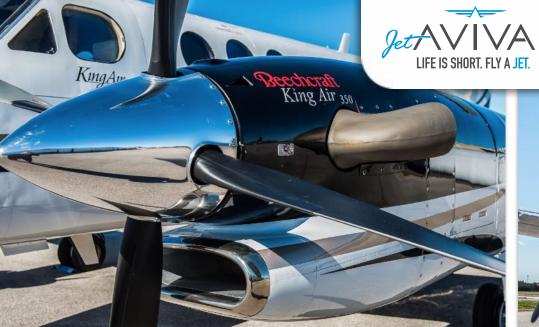

## **INTERIOR & CABIN:**

2014 Interior refurbishment
Nine (9) Passenger Cabria Vanilla Leather
High gloss woodwork throughout
Fwd Refreshment Center / Dual MID Pyramid Cabinets
Four (4) Executive writing tables