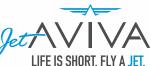

# KING AIR 350

SN **FL-502** 

YEAR & MODEL: 2006 KING AIR 350

**SERIAL NUMBER: FL-502** 

**REGISTRATION: N209BB** 

**AIRFRAME TT: 10,699 SNEW** 

**ENGINE TT: 2,158 / 904 TT SOH** 

**LOCATION:** CLEWISTON, FL

## AIRFRAME:

2006 Airframe 10,699 Hours TTAF

# **EXTERIOR & PAINT:**

2014 Paint overall white with Black and Platinum accent stripes