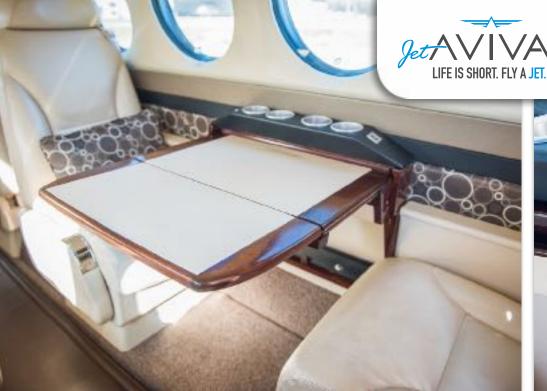

## **INTERIOR & CABIN:**

2014 Interior refurbishment
Nine (9) Passenger Cabria Vanilla Leather
High gloss woodwork throughout
Fwd Refreshment Center / Dual MID Pyramid Cabinets
Four (4) Executive writing tables