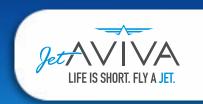

# KING AIR 350

SN **FL-502** 

YEAR & MODEL: 2006 KING AIR 350

**SERIAL NUMBER: FL-502** 

**REGISTRATION: N209BB** 

**AIRFRAME TT: 10,699 SNEW** 

**ENGINE TT: 2,158 / 904 TT SOH** 

**LOCATION:** CLEWISTON, FL

# **EXTERIOR & PAINT:**

2014 Paint overall white with Black and Platinum accent stripes