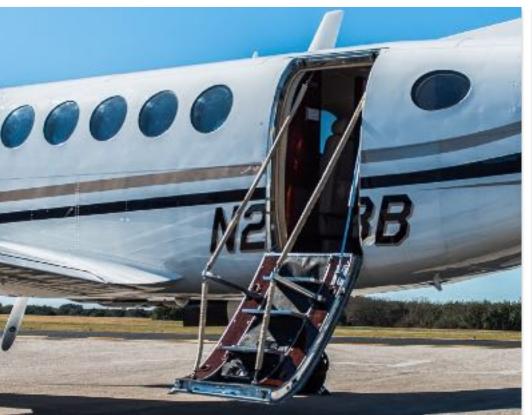

# KING AIR 350

SN **FL-502** 

YEAR & MODEL: 2006 KING AIR 350

**SERIAL NUMBER: FL-502** 

**REGISTRATION: N209BB** 

**AIRFRAME TT: 10,699 SNEW** 

**ENGINE TT: 2,158 / 904 TT SOH** 

**LOCATION:** CLEWISTON, FL

## AIRFRAME:

2006 Airframe 10,699 Hours TTAF