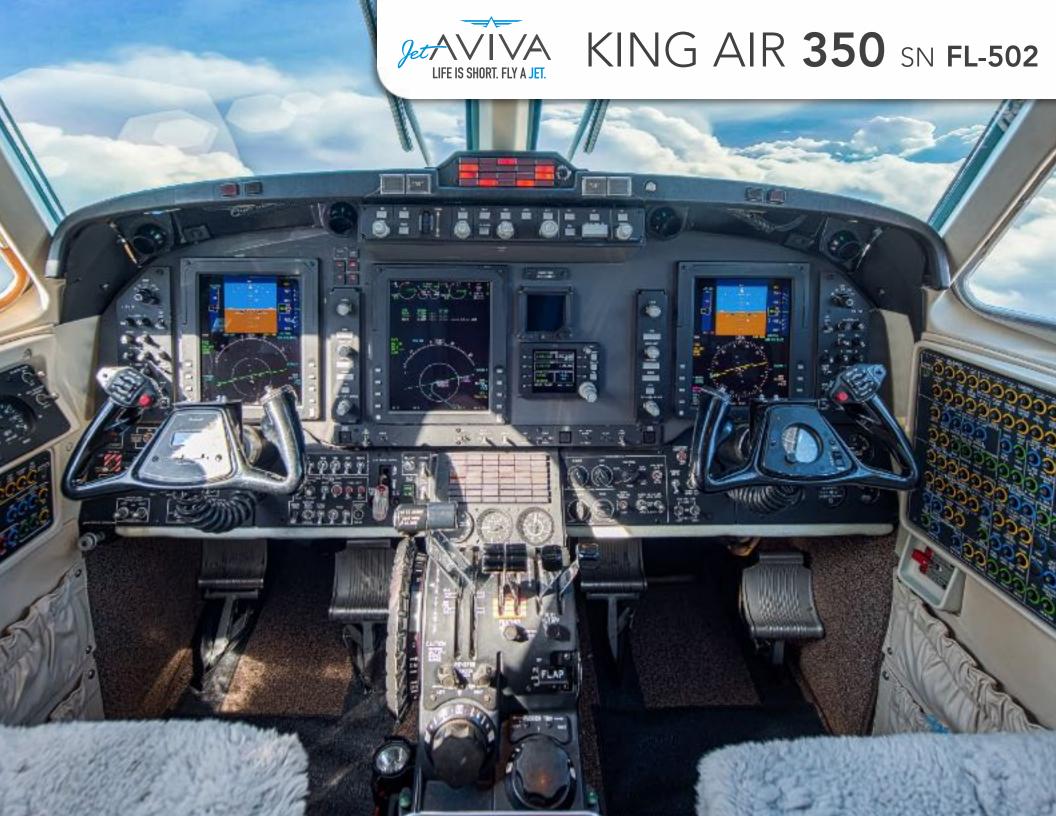

### **AVIONICS:**

Collins Pro Line 21 3-tube EFIS

Collins GPS-4000S w/ LPV & WAAS

Dual Collins AHC-3000 AHRS

Collins FGC-3000 Flight Guidance Computer

Collins FMS-3000 Flight Management System

Dual Collins VHF-4000 COM

Dual Collins NAV-4500 NAV

Collins DME-4000 DME

Mark VII EGPWS

TTR-4000 TCAS-II

Dual Collins TDR-94D Mode-S Transponders with ADS-B Out

WX-1000E Stormscope

Collins RTA-852 Weather Radar