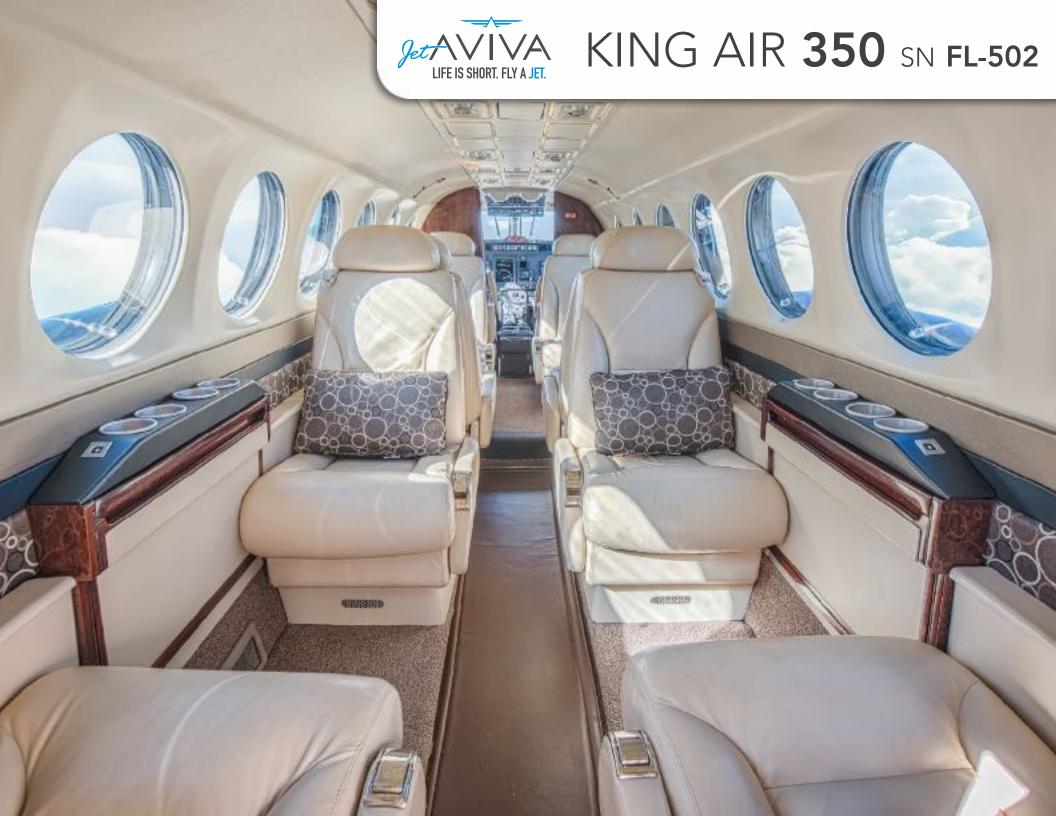

## **INTERIOR & CABIN:**

2014 Interior refurbishment
Nine (9) Passenger Cabria Vanilla Leather
High gloss woodwork throughout
Fwd Refreshment Center / Dual MID Pyramid Cabinets
Four (4) Executive writing tables