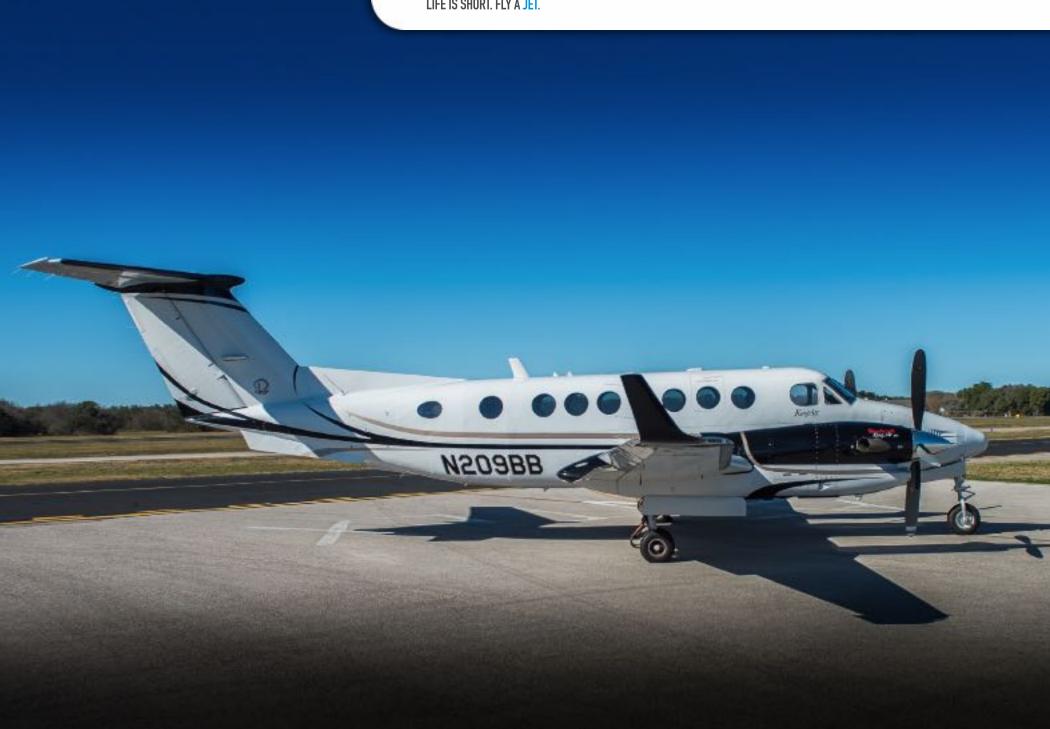

# KING AIR 350

SN **FL-502** 

YEAR & MODEL: 2006 KING AIR 350

**SERIAL NUMBER: FL-502** 

**REGISTRATION: N209BB** 

**AIRFRAME TT: 10,699 SNEW** 

**ENGINE TT: 2,158 / 904 TT SOH** 

**LOCATION:** CLEWISTON, FL

# **EXTERIOR & PAINT:**

2014 Paint overall white with Black and Platinum accent stripes